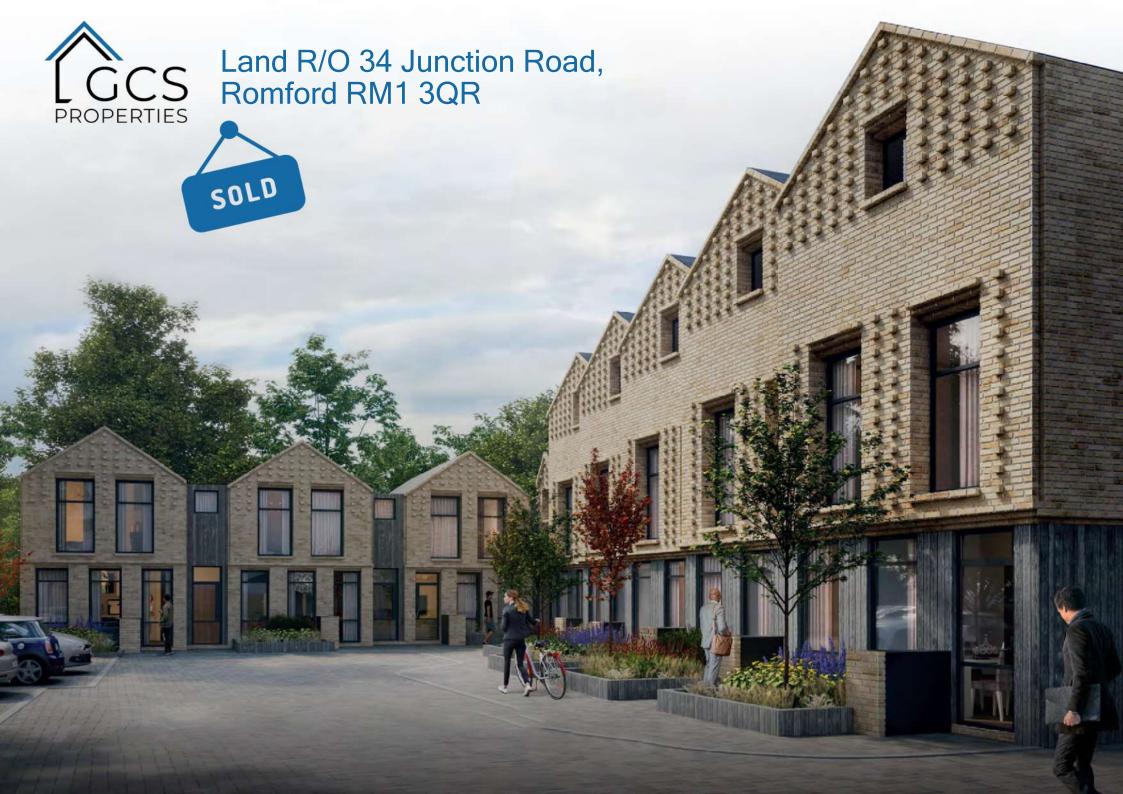

# Land R/O 34 Junction Road, Romford RM1 3QR

Planning permission has now been granted for the erection of 9 x 3-bedroom terraced houses.

- Site measuring approximately 15,691ft2
- 15-minute walk to Gidea Park Station
- 5-minute walk to Romford Station
- 9 parking spaces
- 16 cycle parking spaces
- Private gardens with southern exposure
- Freehold
- Offers in excess of £1.500.000

# **Planning Permission**

Planning permission has now been granted under reference; P1180.20 for the erection of 9 residential units with associated car park and garden areas, at a site that currently consist of a workshop building workshop and gravel land for the remaining areas.