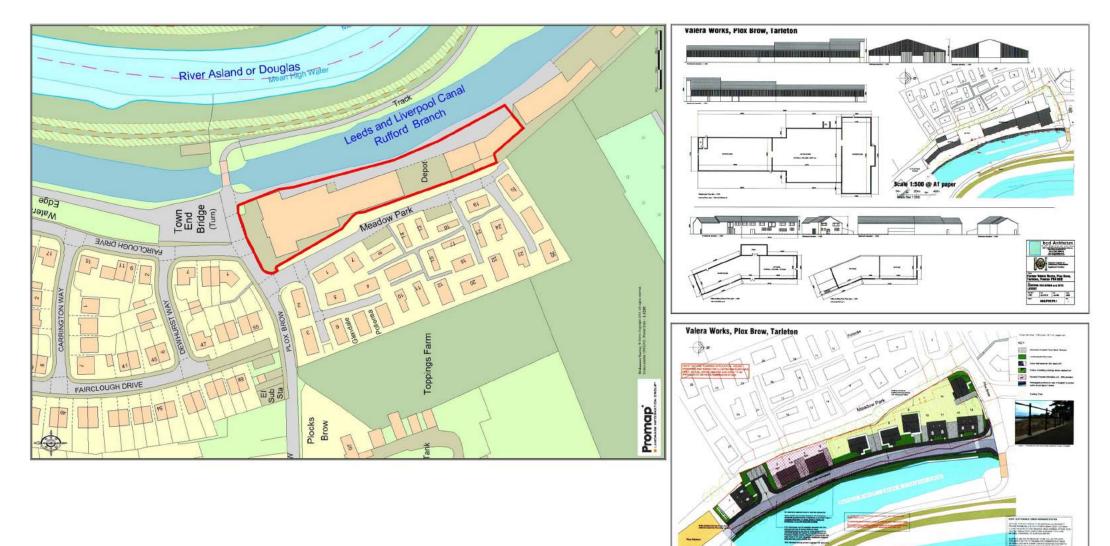

### Freehold Vacant Investment/Development Opportunity

- Outline planning granted for the erection of 14 new build houses

- The site currently offers 22 parking spaces
- Admin building providing offices & stockroom
- Reception office
- Large stock room with loading doors
- First floor suite of offices comprising management suite of 4 rooms
- Site area measuring circa lacre
- Current vacant warehouse measuring circa 15,000ft2.
- Current vacant storage/office measuring circa 8,000ft2.
- 5-minute walk to the local Highstreet amenities
- Topographical survey undertaken

### Description

The freehold opportunity benefits from an unrivalled setting close to the comprehensive village amenities of Tarleton. The warehouse, stockroom and office premises occupy a one-acre site with granted outline planning permission for a residential development comprising 14 houses.

### **Planning Permission**

Outline planning permission was granted on the 20th September 2020 for the demolition of existing to provide 14 residential houses.

The outline plan shows a scheme for 14 properties (4 detached houses and 6 semi-detached houses following demolition of existing buildings, further details can be found of the Lancashire Borough Councils website.

### **S106**

Outline planning permission being granted is subject to providing 4 of the 14 residential houses for affordable housing.

# Valera Works, Plox Brow, Tarleton, Preston, Lancashire, PR4 6HB

Scale 1:250 @ A1 pa

0re \_ 10r \_ 20 Scare Bar 1 250 hpd Architecta

Anne That she breat

----