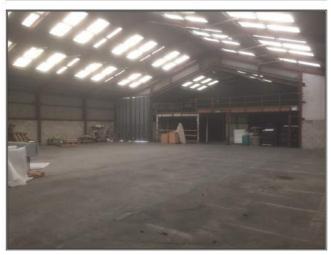

### Freehold Vacant Investment/Development Opportunity

- Outline planning granted for the erection of 14 new build houses

- The site currently offers 22 parking spaces
- Admin building providing offices & stockroom
- Reception office
- Large stock room with loading doors
- First floor suite of offices comprising management suite of 4 rooms
- Site area measuring circa lacre
- Current vacant warehouse measuring circa 15,000ft2.
- Current vacant storage/office measuring circa 8,000ft2.
- 5-minute walk to the local Highstreet amenities
- Topographical survey undertaken

### Accommodation

Front Warehouse Unit – 4,142ft2 Middle Warehouse Unit – 6.577ft2 Southern Warehouse Unit - 4,400ft2