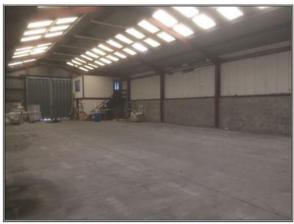

### Freehold Vacant Investment/Development Opportunity

- Outline planning granted for the erection of 14 new build houses

- The site currently offers 22 parking spaces
- Admin building providing offices & stockroom
- Reception office
- Large stock room with loading doors
- First floor suite of offices comprising management suite of 4 rooms
- Site area measuring circa lacre
- Current vacant warehouse measuring circa 15,000ft2.
- Current vacant storage/office measuring circa 8,000ft2.
- 5-minute walk to the local Highstreet amenities
- Topographical survey undertaken

### Description

The freehold opportunity benefits from an unrivalled setting close to the comprehensive village amenities of Tarleton. The warehouse, stockroom and office premises occupy a one-acre site with granted outline planning permission for a residential development comprising 14 houses.

### Accommodation

Front Warehouse Unit – 4,142ft2 Middle Warehouse Unit – 6.577ft2 Southern Warehouse Unit - 4,400ft2