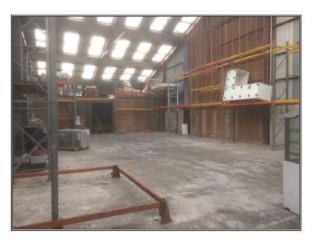

### Freehold Vacant Investment/Development Opportunity

- Outline planning granted for the erection of 14 new build houses

- The site currently offers 22 parking spaces
- Admin building providing offices & stockroom
- Reception office
- Large stock room with loading doors
- First floor suite of offices comprising management suite of 4 rooms
- Site area measuring circa lacre
- Current vacant warehouse measuring circa 15,000ft2.
- Current vacant storage/office measuring circa 8,000ft2.
- 5-minute walk to the local Highstreet amenities
- Topographical survey undertaken

### Accommodation

Front Warehouse Unit – 4,142ft2 Middle Warehouse Unit – 6.577ft2 Southern Warehouse Unit - 4,400ft2