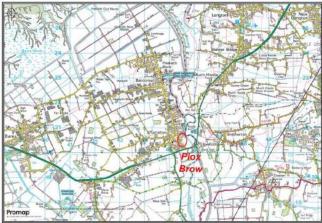

# Valera Works, Plox Brow, Tarleton, Preston, Lancashire, PR4 6HB

### Description

The freehold opportunity benefits from an unrivalled setting close to the comprehensive village amenities of Tarleton. The warehouse, stockroom and office premises occupy a one-acre site with granted outline planning permission for a residential development comprising 14 houses.