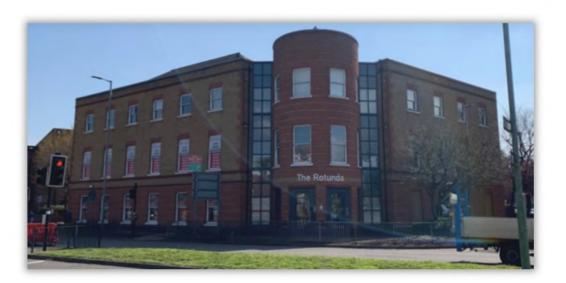

## The Rotunda, Old London Road, Hertford SG13 7LA

## The Rotunda, Old London Road, Hertford SG13 7LA

GCS Properties acquired the

investment/development opportunity off market in March 2023 on behalf of a retained client. Furthermore, the property currently benefits from 3.5 years of remaining income which our buyer will manage over that period, however once the property is vacant, the buyer will look to achieve 23 flats under PD with full planning permission being sought for 2-3 additional floors.

The Rotunda was acquired by a large commercial property company who are fully cash funded, with the buyer going straight to completion.

- Acquired on a 7.75% gross yield.
- The net internal area of the building is 13,500sqft.
- Car parking to the rear for 32 spaces.
- Within a 5-minute walk to Hertford East Station.
- The opportunity is one of the last remaining commercial properties within Hertford that benefit from permitted development rights.
- Additional planning potential for 2 -3 extra floors which will be in line with neighbouring freeholds.