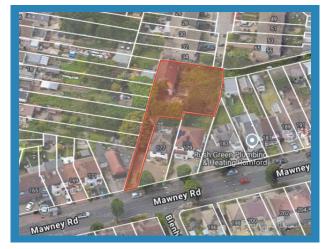

B 3P | 61m <sup>2</sup> | 656.6 Sqft | 304m <sup>2</sup> |

### **PLANNING PERMISSION**

Full planning permission for the erection of a 1 x single storey 2-bed detached dwelling with associated parking and amenity space to the rear of 177 & 179 Mawney Road involving demolition of the existing garage

### ACCESS

Access can be arranged with a member of the GCS Properties team.

# TENURE

Freehold.

## **ADDITIONAL INFORMATION**

Planning and other related documents will be sent in the form of an information pack that can be requested from a member of the GCS Properties team.

### VAT

VAT is not applicable.

### **FINANCIAL CONTRIBUTIONS**

The proposal is liable for Mayoral and Havering CIL and will incur a charge of £1525 and £7625

### **TERMS**

Acquired off-market

### **ARIEL VIEW**



### **GEORGE GRENFELL**

© 07595 908293 © George.grenfell@gcsproperties.co.uk

## **CHARLES GRENFELL**

⊙ 07429 572303
∞ Charles.grenfell@gcsproperties.co.uk