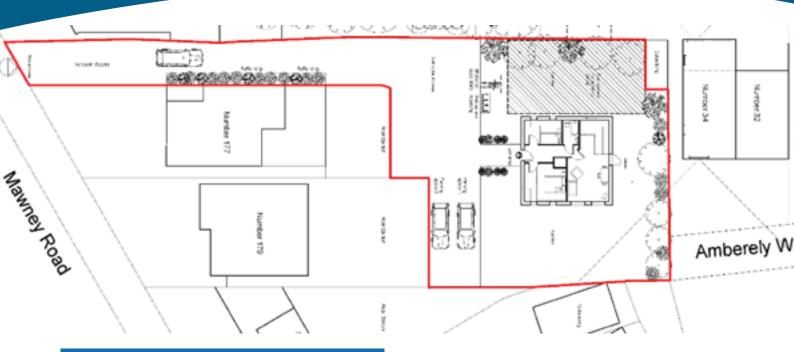

### DESCRIPTION

The site if formed from part of the rear gardens of 177 & 179 Mawney Road. The Front of the site is occupied by two large family detached houses. Currently, there exists a large garage to the rear of 177 Mawney Road. This is to be demolished which will allow for the construction of a 1 x 2 bed dwelling house to the rear of 177 / 179 Mawney Road.

### **PLANNING PERMISSION**

Full planning permission for the erection of a 1 x single storey 2-bed detached dwelling with associated parking and amenity space to the rear of 177 & 179 Mawney Road involving demolition of the existing garage

## SCHEDULE

| Unit | Туре           | Bed   | GIA (m²)         | GIA (Sqft) | Amenity           |
|------|----------------|-------|------------------|------------|-------------------|
| 1    | Detached House | 2B 3P | 61m <sup>2</sup> | 656.6 Sqft | 304m <sup>2</sup> |