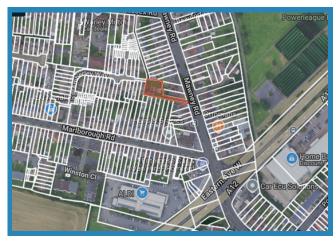

x 2 bedroom detached house**.

> The site area totals **505m2/5,435.77sq.ft**.

> The total GIA of the property is 61sqm/656.6sq.ft.

> The site is a **9 minutes** drive to Romford station which lies on the London Overground and Elizabeth Lines.

> The proposal is liable for Mayoral and Havering CIL and will incur a charge of £1525 and £7625

> GCS Properties acquired the site off-market for a cash purchaser.

### DESCRIPTION

The site if formed from part of the rear gardens of 177 & 179 Mawney Road. The Front of the site is occupied by two large family detached houses. Currently, there exists a large garage to the rear of 177 Mawney Road. This is to be demolished which will allow for the construction of a 1 x 2 bed dwelling house to the rear of 177 / 179 Mawney Road.

#### SITE LOCATION



### **GEORGE GRENFELL**

© 07595 908293 © George.grenfell@gcsproperties.co.uk

# **CHARLES GRENFELL**

© 07429 572303 © Charles.grenfell@gcsproperties.co.uk



## SCHEDULE

| Unit | Туре           | Bed   | GIA (m²)         | GIA (Sqft) | Amenity           |
|------|----------------|-------|------------------|------------|-------------------|
| 1    | Detached House | 2B 3P | 61m <sup>2</sup> | 656.6 Sqft | 304m <sup>2</sup> |

### **PLANNING PERMISSION**

Full planning permission for the erection of a 1 x single storey 2-bed detached dwelling with associated parking and amenity space to the rear of 177 & 179 Mawney Road involving demolition of the existing garage

### ACCESS

Access can be arranged with a member of the GCS Properties team.

# TENURE

Freehold.

## **ADDITIONAL INFORMATI