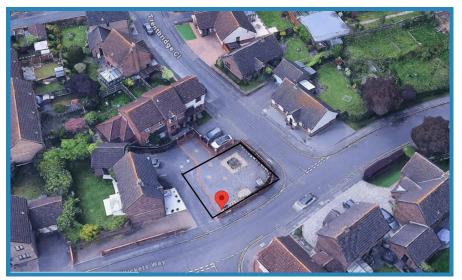

qft   |
| 2    | Semi-detached | 2   | 78m <sup>2</sup> | 839 Sqft   |

#### **PLANNING PERMISSION**

Full planning permission for the Erection of 2no. semi-detached (2 x 2 bedrooms) single dwelling houses with associated cycle storage, waste / refuse space and amenity space.

### ACCESS

Access can be arranged with a member of the GCS Properties team.

#### TENURE

Freehold.

### **ADDITIONAL INFORMATION**

Planning and other related documents will be sent in the form of an information pack that can be requested from a member of the GCS Properties team.

#### VAT

We have been advised that VAT is not applicable.

# **FINANCIAL CONTRIBUTIONS**

Total financial contributions total £25,000.

#### **TERMS**

GCS Properties are inviting offers in excess of £400,000 for the freehold interest.



# **EXISTING SITE**

# CHARLES GRENFELL

© 07429 572303 © Charles.grenfell@gcsproperties.co.uk