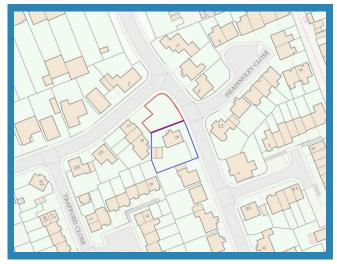

#### **DESCRIPTION**

8 Wickets Way is a two-storey detached property set within a generous plot of land, positioned near the junction of Headingley Close, Wickets Way and Trentbridge Close. The site benefits from planning permission for the Erection of 2 x 2 bedroom & Study semi-detached houses at the front land of No.8 Wickets Way IG6 3DF.

#### SITE LOCATION

GEORGE GRENFELL © 07595 908293 © George.grenfell@gcsproperties.co.uk