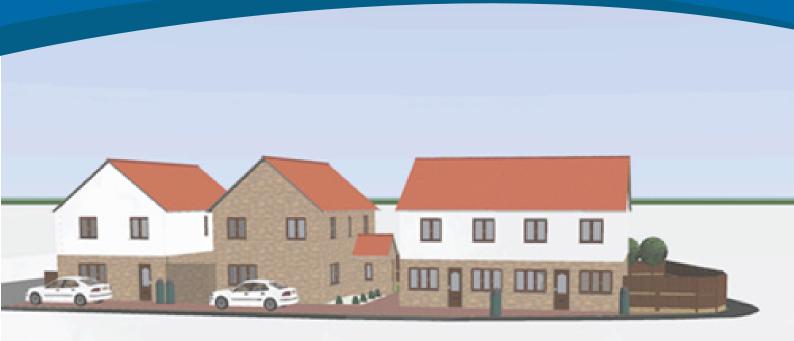

# FREEHOLD DEVELOPMENT OPPORTUNITY

> The site is located in Hainault within the London Borough of Red bridge.

> Planning permission has been granted for the erection of 2 x 2 bedroom semi-detached houses with 1 bathroom & 1 study.

#### **DESCRIPTION**

8 Wickets Way is a two-storey detached property set within a generous plot of land, positioned near the junction of Headingley Close, Wickets Way and Trentbridge Close. The site benefits from planning permission for the Erection of 2 x 2 bedroom & Study semi-detached houses at the front land of No.8 Wickets Way IG6 3DF.

#### **PLANNING PERMISSION**

Full planning permission for the Erection of 2no. semi-detached (2 x 2 bedrooms) single dwelling houses with associated cycle storage, waste / refuse space and amenity space.